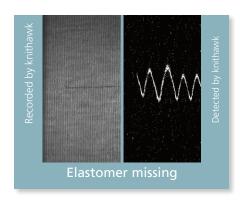

knithawk identifies imperfections such as spot defects, vertical defects, horizontal defects and defects in elastomeric plating in single jersey structures.

#### Your benefits

knithawk identifies imperfections such as spot defects, vertical defects, horizontal defects and defects in elastomeric plating in single jersey structures.

- Detects even defects not visible to the human eye.
- Inspection right at knitting point.
- Machine stops immediately after detection of defect.
- All defects recorded in error log.
- ✓ Very low installation effort.