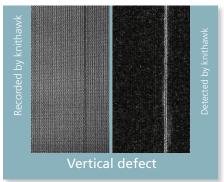

knithawk identifies imperfections such as spot defects, vertical defects, horizontal defects and defects in elastomeric plating in single jersey structures.

#### Your benefits

knithawk identifies imperfections such as spot defects, vertical defects, horizontal defects and defects in elastomeric plating in single jersey structures.

- Detects even defects not visible to the human eye.
- Inspection right at knitting point.
- Machine stops immediately after detection of defect.
- All defects recorded in error log.
- ✓ Very low installation effort.