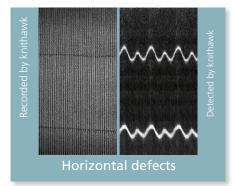

knithawk identifies imperfections such as spot defects, vertical defects, horizontal defects and defects in elastomeric plating in single jersey structures.

#### Your benefits

knithawk identifies imperfections such as spot defects, vertical defects, horizontal defects and defects in elastomeric plating in single jersey structures.

- Detects even defects not visible to the human eye.
- Inspection right at knitting point.
- Machine stops immediately after detection of defect.
- All defects recorded in error log.
- ✓ Very low installation effort.