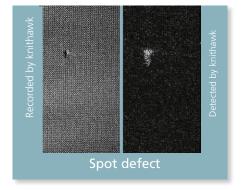

knithawk identifies imperfections such as spot defects, vertical defects, horizontal defects and defects in elastomeric plating in single jersey structures.

#### Your benefits

knithawk identifies imperfections such as spot defects, vertical defects, horizontal defects and defects in elastomeric plating in single jersey structures.

- Detects even defects not visible to the human eye.
- Inspection right at knitting point.
- Machine stops immediately after detection of defect.
- All defects recorded in error log.
- ✓ Very low installation effort.