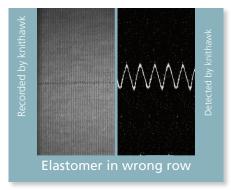

knithawk identifies imperfections such as spot defects, vertical defects, horizontal defects and defects in elastomeric plating in single jersey structures.

#### Your benefits

knithawk identifies imperfections such as spot defects, vertical defects, horizontal defects and defects in elastomeric plating in single jersey structures.

- Detects even defects not visible to the human eye.
- Inspection right at knitting point.
- Machine stops immediately after detection of defect.
- All defects recorded in error log.
- ✓ Very low installation effort.