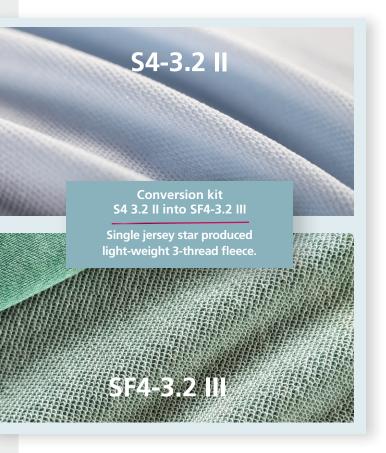

# Convert your S4-3.2 II into an SF4-3.2 III

Excellent value for money

## Make your single jersey star fit for producing 3-thread fleece

Meet today's demand in light-weight 3-thread fleece within just a few steps.

More information

#### Your benefits

Make a well-established and appreciated single jersey expert even more valuable: With the upgrade kit you can remodel your solid S4-3.2 II into a "hot topic" - a machine for light-weight and elastic 3-thread fleece, the specialty of the highly productive SF4-3.2 III.

It boasts perfect plating of both the binding and ground thread. The fabric produced on an SF4-3.2 III caters for applications in outer wear, leisure wear and sports wear.