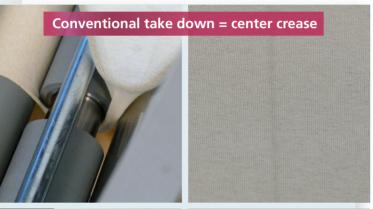

## **Special take down for** elastomeric and delicate yarns

our performance for your profit

Special take down + folding device

≠ center crease\*

Mayer & Cie. offers upgrade kits for machines that have been in service at our customers already. Instead of buying a new machine, knitters can enhance their machines' strengths and bring them to a performance nearing that of a current machine.

### Your benefits

No more center crease in tubular fabrics with the Mayer & Cie. take down for delicate yarns. It consits of two elements. Firstly, there is the spreader keeping the tension constant over the entire tubular and guiding it smoothly, via rotating rolls, towards the take down rollers. Secondly, there are the take down rollers which feature positionable rubber rolls with rounded edges on the tubular's relief end. This prevents stiches from being pressed or bent in this area.

- ✓ Tubular fabric without center crease and pressure marks.
- ✓ Tubular fabric useable in its entire open width.
- No limitations in cutting and processing the fabric.
- Best results in combination with Mayer & Cie. folding device.
  - \* IMPORTANT: Winding up the fabric will undo the effect of the special take down.