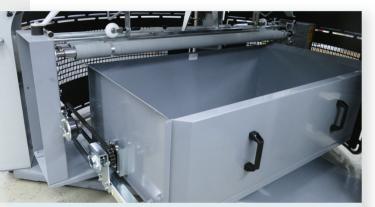

## Sensibly storing delicate tubular fabrics with the folding device

A good match: Folding device and special take down.

More information

on our website

## Your benefits

Plaiting the fabric with the Mayer & Cie. folding device combined with our swing box is sensible for tubular fabrics made of delicate or elastomeric yarns. In combination with the special take down, it reliably prevents pressure.

- Clean, appealing storage of fabric.
- Optimum use of space.
- Gentle storage without creases and folds.