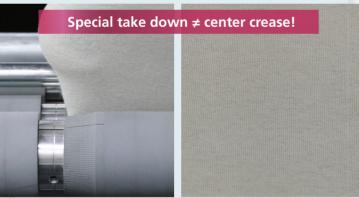

## **Special take down for** elastomeric and delicate yarns

our performance for your profit

Special take down + folding device

≠ center crease\*

Mayer & Cie. offers upgrade kits for machines that have been in service at our customers already. Instead of buying a new machine, knitters can enhance their machines' strengths and bring them to a performance nearing that of a current machine.

### Your benefits

No more center crease in tubular fabrics with the Mayer & Cie. take down for delicate yarns. It consits of two elements. Firstly, there is the spreader keeping the tension constant over the entire tubular and guiding it smoothly, via rotating rolls, towards the take down rollers. Secondly, there are the take down rollers which feature positionable rubber rolls with rounded edges on the tubular's relief end. This prevents stiches from being pressed or bent in this area.

- ✓ Tubular fabric without center crease and pressure marks.
- ✓ Tubular fabric useable in its entire open width.
- No limitations in cutting and processing the fabric.
- Best results in combination with Mayer & Cie. folding device.
  - \* IMPORTANT: Winding up the fabric will undo the effect of the special take down.