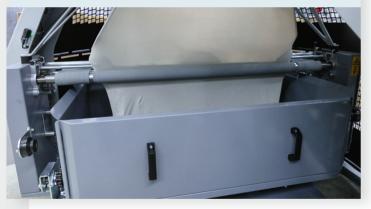

## Special take down for tubular fabrics without pressure marks and center crease

For best results combine the special take down with our plaiting device (see reverse).

More information

### Your benefits

No more center crease in tubular fabrics with the Mayer & Cie. take down for delicate yarns. It consits of two elements. Firstly, there is the spreader keeping the tension constant over the entire tubular and guiding it smoothly, via rotating rolls, towards the take down rollers. Secondly, there are the take down rollers which feature positionable rubber rolls with rounded edges on the tubular's relief end. This prevents stiches from being pressed or bent in this area.