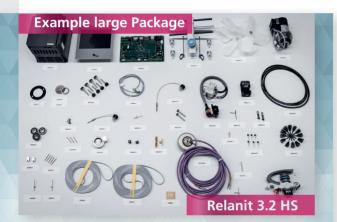

## Spare parts packages tailor-made for your circular knitting machines

Pre-defined spare parts packages for an even more planable production.

#### Available for

1 D4-3.2 II, OV3.2 QCe, OVJA 1.6 E, Relanit 3.2 HS and S4-3.2 II.

#### **Your Investment**

Small package starting at 1.000.-- EUR Large package starting at 3.700.-- EUR.

You save up to 10 percent

Order today and secure this one special offer!

spareparts@mayercie.de