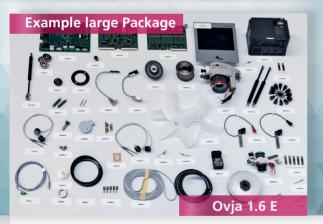

## Spare parts packages tailor-made for your circular knitting machines

Pre-defined spare parts packages for an even more planable production.

#### Available for

1 D4-3.2 II, OV3.2 QCe, OVJA 1.6 E, Relanit 3.2 HS and S4-3.2 II.

#### **Your Investment**

Small package starting at 1.000.-- EUR Large package starting at 3.700.-- EUR.

You save up to 10 percent

Order today and secure this one special offer!

spareparts@mayercie.de